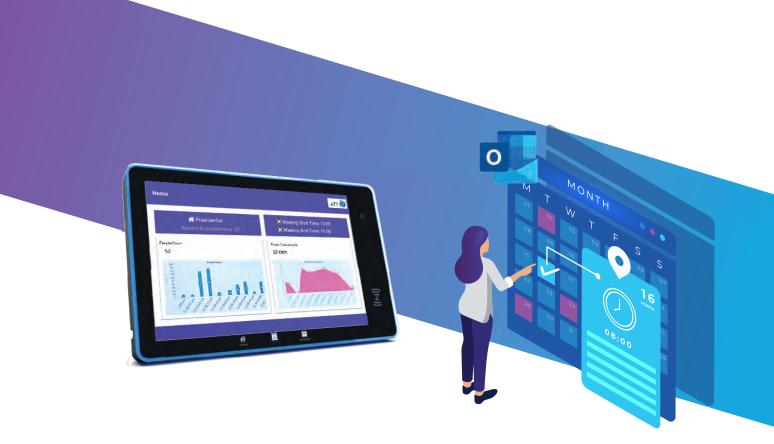

#### **Book Directly From Outlook Calendar**

Quick, simple and seamless room booking using Microsoft Outlook Exchange Calendar or via the CHOPE room booking panel.

#### **People Counting & Smart Energy**

Integrated with People Counting and Smart Energy measurement for resource usage monitoring.

 $\infty \setminus$ 

### **Visibility and Insights**

Analytics in the backend aggregates all booking and resource usage data to give you a trend analysis. Room usage patterns are beautifully visualized on an interactive live dashboard.