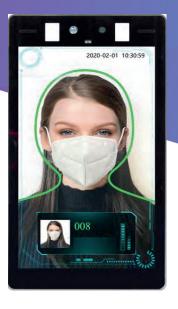

#### **Mask & Temperature Detection**

Eliminate the need for a guard to enforce compliance in the new norm environment by automatically reading temperature, and verifying if the person is wearing a mask. Access will not be given to those with high temperature or without a mask.