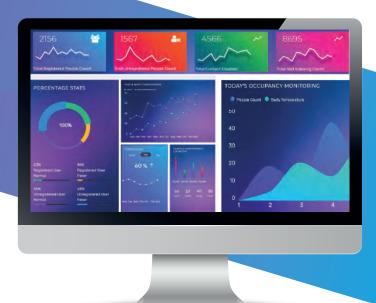

#### Visibility and Insights

Data captured will be displayed on a live web based dashboard, providing valuable insights and reports. Data can be exported as reports.