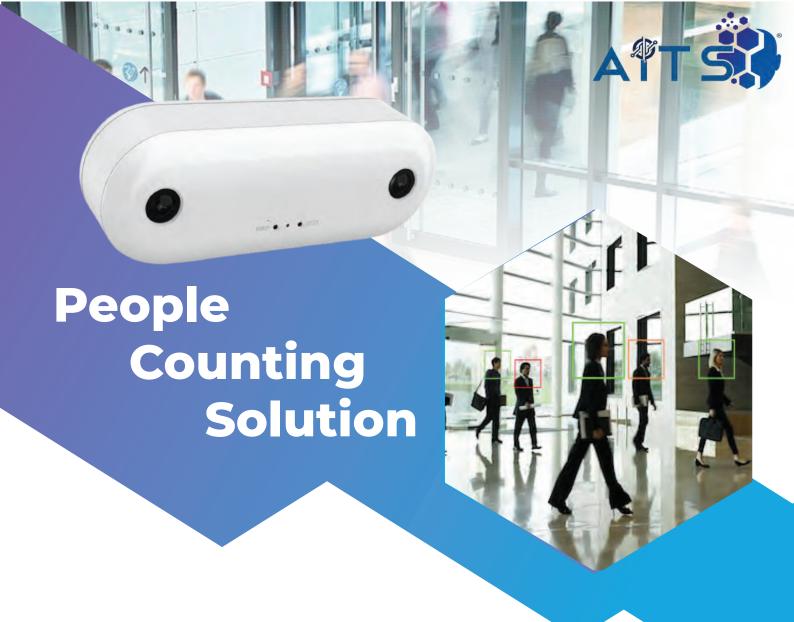

#### **Applications**

With the 2D lenses and processors, the small camera can easily be installed and maintained, as well as making it possible to be mounted at any location.

# **Product Specifications**

| SPECIFICATION        |                                                       |
|----------------------|-------------------------------------------------------|
| Туре                 | All-in one (algorithm integrated in hardware)         |
| Focal Length         | 1.7mm (bigger one is optional)                        |
| Mounting Height      | 2.5~4m (max. 4.5m) (Suggested)                        |
| Resolution           | 1280 × 800                                            |
| Angle of View        | Horizontal FOV 100±3° Vertical                        |
| Video Frame Rate     | 352 × 288 @ 20fps                                     |
| Type of Exposure     | global shutter CMOS sensor                            |
| Working Condition    | -20°C ~ + 45°C, Humidity 90% Or Less (Non-condensing) |
| Power Supply         | : 24V/1A, PoE (802.3af Class III)                     |
| Power / Size (L*W*H) | ≤ 5W / 200mm * 100mm * 60mm                           |