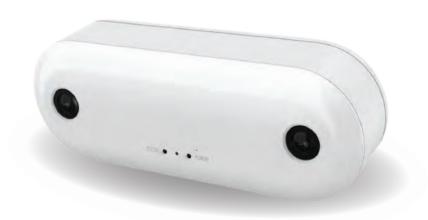

#### **Applications**

With the 2D lenses and processors, the small camera can easily be installed and maintained, as well as making it possible to be mounted at any location.

# **Product Specifications**

| SPECIFICATION        |                                                       |
|----------------------|-------------------------------------------------------|
| Туре                 | All-in one (algorithm integrated in hardware)         |
| Focal Length         | 1.7mm (bigger one is optional)                        |
| Mounting Height      | 2.5~4m (max. 4.5m) (Suggested)                        |
| Resolution           | 1280 × 800                                            |
| Angle of View        | Horizontal FOV 100±3° Vertical                        |
| Video Frame Rate     | 352 × 288 @ 20fps                                     |
| Type of Exposure     | global shutter CMOS sensor                            |
| Working Condition    | -20°C ~ + 45°C, Humidity 90% Or Less (Non-condensing) |
| Power Supply         | : 24V/1A, PoE (802.3af Class III)                     |
| Power / Size (L*W*H) | ≤ 5W / 200mm * 100mm * 60mm                           |