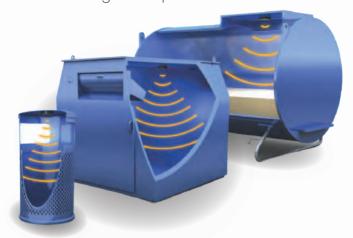

The SmartBin Management System is suitable for a very wide range of applications in which containers are used. Typical applications include:

- Fill level measurement for litter bins including dual public recycle / waste bin
- Fill level detection for commercial waste bins,portable bins and clinical waste
- Fill level detection for Recycling Banks including Bottles, Textiles, Plastics, Cardboard and Metal
- Empty level detection for fuel containers, products or salt bins
- · Full or empty level detection for other solids and liquid containers
- Fill level detection for compacter vessels, skips and large containers