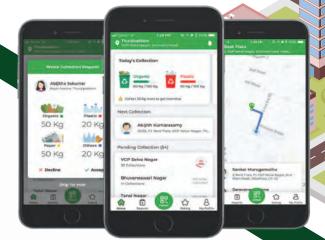

## Benefits of using the SmartBin system

Reduce both cost and collection times with dynamic routing based on reported fill levels.

Automatic monitoring of bins provides timely warnings when they are full, permitting intelligent route planning for collections ensuring no visit is wasted and unsightly overflowing bins are a thing of the past.

Reduce costs by 30-40%. Automatic monitoring of bins provides timely details of when they are full, permitting optimised route planning for collections - reducing collection times and transportation.