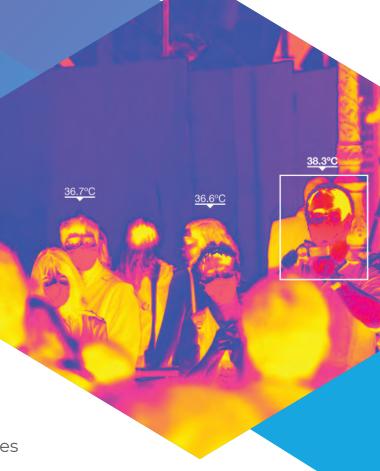

# Thermal Screening Solution

Multi-Facial Recognition System

Our thermal screening solution leverages artificial intelligence and data analytics. It efficiently screens individuals' body temperature whom are entering or exiting the building in a matter of seconds, while accurately identifying faces even with masks on.

## **Health Monitoring Solution**

Measurement of body temperature and screen for fever even with face masks on.