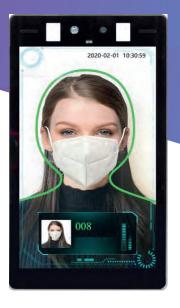

### **Mask & Temperature Detection**

Eliminate the need for a guard to enforce compliance in the new norm environment by automatically reading temperature, and verifying if the person is wearing a mask. Access will not be given to those with high temperature or without a mask.