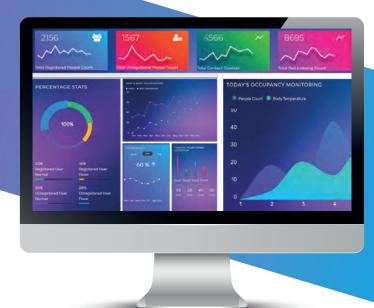

#### **Visibility and Insights**

Data captured will be displayed on a live web based dashboard, providing valuable insights and reports. Data can be exported as reports.